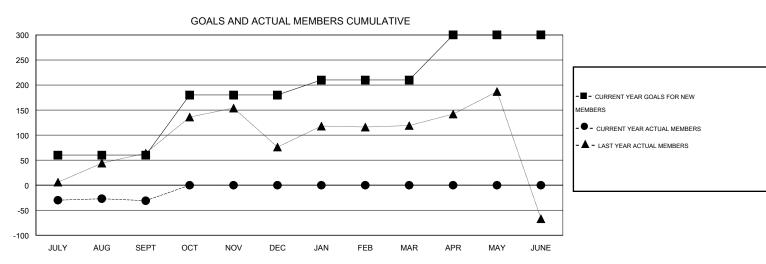

## **LOCATION PHILIPPINES**

GMT CA 5

|               |                       | Clubs     |                  |                  |               |                       | Members                             |                    |                  |  |
|---------------|-----------------------|-----------|------------------|------------------|---------------|-----------------------|-------------------------------------|--------------------|------------------|--|
|               | RESULTS FOR 2015-2016 |           |                  |                  |               | RESULTS FOR 2015-2016 |                                     |                    |                  |  |
| QUARTER       | NEW CLUB<br>GOAL      | NEW CLUBS | DROPPED<br>CLUBS | NET<br>GAIN/LOSS | QUARTER       | NEW MEMBER<br>GOAL    | CHARTER AND<br>NEW MEMBERS<br>ADDED | DROPPED<br>MEMBERS | NET<br>GAIN/LOSS |  |
| JULY/AUG/SEPT | 3                     | 0         | 0                | 0                | JULY/AUG/SEPT | 60                    | 35                                  | 66                 | -31              |  |
| OCT/NOV/DEC   | 2                     | 0         | 0                | 0                | OCT/NOV/DEC   | 120                   | 0                                   | 0                  | 0                |  |
| JAN/FEB/MAR   | 2                     | 0         | 0                | 0                | JAN/FEB/MAR   | 30                    | 0                                   | 0                  | 0                |  |
| APR/MAY/JUNE  | 1                     | 0         | 0                | 0                | APR/MAY/JUNE  | 90                    | 0                                   | 0                  | 0                |  |